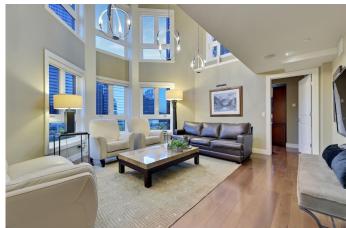

## \$4,750,000

3 Bedroom, 5.00 Bathroom, 5,255 sqft Residential on 0.00 Acres

Eau Claire, Calgary, Alberta

Experience the pinnacle of luxury living at the Penthouse in Prince's Island Estates, situated in the heart of the city along the peaceful banks of the Bow River. This exceptional residence offers proximity to a range of amenities, including upscale shops, fine dining establishments, theaters, parks, and scenic pathways. Enter this lavish home through your own private elevator entrance, where you'll be welcomed by a bright and spacious living area featuring vaulted ceilings and expansive windows that fill the space with natural light and stunning views.

The living room, sunlit office, and elegant dining area are graced with impeccably heated hardwood floors. The kitchen, perfect for culinary enthusiasts, features solid wood cabinetry, high-end appliances, dual dishwashers, and a charming breakfast nook with a custom-built table. A full bar leads to the formal dining room, creating an ideal setting for indoor and outdoor gatherings on the sprawling terrace accessible from both the nook and dining area.