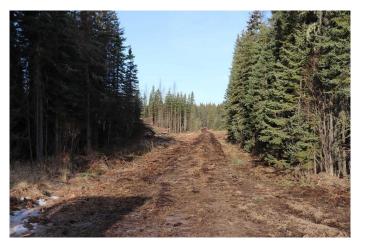

#### \$499,999

0 Bedroom, 0.00 Bathroom, Land on 106.11 Acres

NONE, Rural Yellowhead County, Alberta

106.11 acres located 4 miles from down town Edson on the Bear Lake Road (Hwy 748E) Lots of building sites. Ideal for a development for for an industrial subdivision or home based business. Located on the pavement.