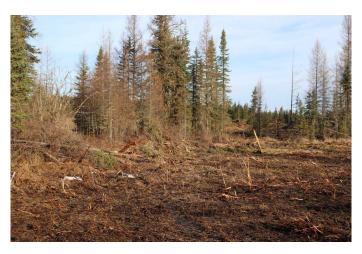

#### \$499,999

0 Bedroom, 0.00 Bathroom, Land on 106.11 Acres

NONE, Rural Yellowhead County, Alberta

106.11 acres located 4 miles from down town Edson on the Bear Lake Road (Hwy 748E) Lots of building sites. Ideal for a development for for an industrial subdivision or home based business. Located on the pavement.