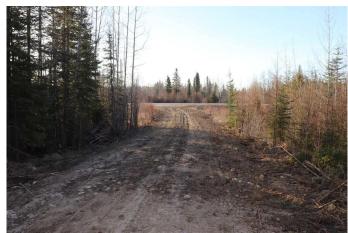

#### \$499,999

0 Bedroom, 0.00 Bathroom, Land on 106.11 Acres

NONE, Rural Yellowhead County, Alberta

106.11 acres located 4 miles from down town Edson on the Bear Lake Road (Hwy 748E) Lots of building sites. Ideal for a development for for an industrial subdivision or home based business. Located on the pavement.