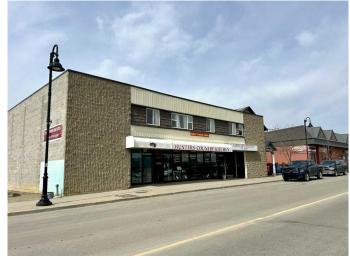

# \$949,888 - 517 10 Avenue S, Carstairs

MLS® #A2126491

## \$949,888

0 Bedroom, 0.00 Bathroom, Commercial on 0.22 Acres

NONE, Carstairs, Alberta

WOW! AMAZING opportunity for all INVESTORS!! This well maintained 7547 sqft 2-Storey commercial/residential mixed-use building located on the main street in the Town of Carstairs. The brick masonry building located on a 9773 sqft rectangular level lot is zoned as C1- Central Commercial. Main offers 5087 sqft of commercial space which is comprised of 3 retail units. All comes with rear ground loading & 12 feet door. Upper offers 2450 sqft of residential space which comprised of 2 residential units. All units are individually metered and 100% fully leased. Electricity is 1 phase 3-wire power. Great Cash-Flow and amazing holding property for future growth. How about Carstairs? â€" Short drive from Calgary and easy access from QEII highway. Prime location in the heart of Alberta offers rich in agricultural heritage and growing economy and provides residents with ample employment opportunities and a strong sense of community pride.