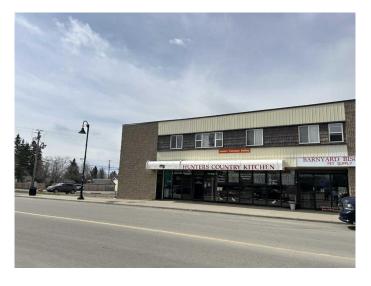

# \$949,888 - 517 10 Avenue S, Carstairs

MLS® #A2126491

## \$949,888

0 Bedroom, 0.00 Bathroom, Commercial on 0.22 Acres

NONE, Carstairs, Alberta

WOW! AMAZING opportunity for all INVESTORS!! This well maintained 7547 sqft 2-Storey commercial/residential mixed-use building located on the main street in the Town of Carstairs. The brick masonry building located on a 9773 sqft rectangular level lot is zoned as C1- Central Commercial. Main offers 5087 sqft of commercial space which is comprised of 3 retail units. All comes with rear ground loading & 12 feet door. Upper offers 2450 sqft of residential space which comprised of 2 residential units. All units are individually metered and 100% fully leased. Electricity is 1 phase 3-wire power. Great Cash-Flow and amazing holding property for future growth. How about Carstairs? â€" Short drive from Calgary and easy access from QEII highway. Prime location in the heart of Alberta offers rich in agricultural heritage and growing economy and provides residents with ample employment opportunities and a strong sense of community pride.