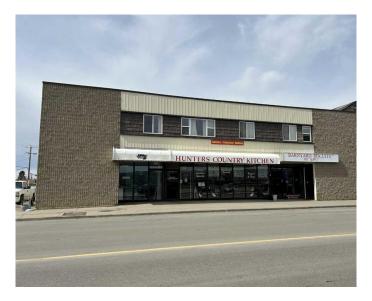

# \$949,888 - 517 10 Avenue S, Carstairs

MLS® #A2126491

## \$949,888

0 Bedroom, 0.00 Bathroom, Commercial on 0.22 Acres

NONE, Carstairs, Alberta

WOW! AMAZING opportunity for all INVESTORS!! This well maintained 7547 sqft 2-Storey commercial/residential mixed-use building located on the main street in the Town of Carstairs. The brick masonry building located on a 9773 sqft rectangular level lot is zoned as C1- Central Commercial. Main offers 5087 sqft of commercial space which is comprised of 3 retail units. All comes with rear ground loading & 12 feet door. Upper offers 2450 sqft of residential space which comprised of 2 residential units. All units are individually metered and 100% fully leased. Electricity is 1 phase 3-wire power. Great Cash-Flow and amazing holding property for future growth. How about Carstairs? â€" Short drive from Calgary and easy access from QEII highway. Prime location in the heart of Alberta offers rich in agricultural heritage and growing economy and provides residents with ample employment opportunities and a strong sense of community pride.