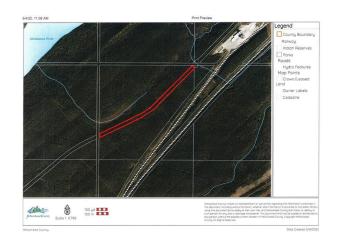

### \$59,000

0 Bedroom, 0.00 Bathroom, Land on 7.50 Acres

NONE, Rural Yellowhead County, Alberta

Recreational property located in Yellowhead County. The property is 7.5 acres with no public access. There is a trail along the property. There is an old cabin base that currently sits along the trail. Property is approximately 30m (100 feet ) wide by 1km long