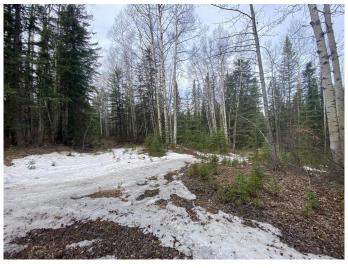

### \$59,000

0 Bedroom, 0.00 Bathroom, Land on 7.50 Acres

NONE, Rural Yellowhead County, Alberta

Recreational property located in Yellowhead County. The property is 7.5 acres with no public access. There is a trail along the property. There is an old cabin base that currently sits along the trail. Property is approximately 30m (100 feet ) wide by 1km long